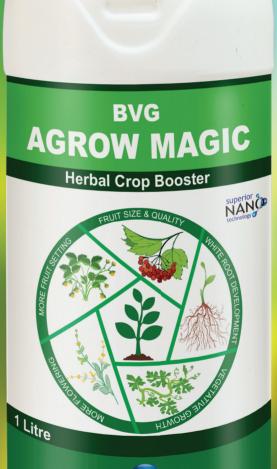

# **BVG AGROW MAGIC**

BVG Agrow Magic enhances the ability of crops to absorb soil water and nutrients. The result is an increase in agricultural production. Also improves crop quality. Sugarcane, Maize, Soybeans and certain types of crops are used to make Agrow Magic. Agrow Magic is an environment friendly medicine that is completely chemical free. It was completely biodegradable.

#### **Features**

- Nano technology is used to make Agrow Magic.
- · Crops grow faster.
- · Crops mature evenly and uniformly.
- Increases the ability of crops to absorb fertilizers and water.
- Increases photosynthetic activity of crops.
- Increases sugar (Brix) content in crops.
- Crop resistance increases with climate change.
- Increases the ability of crops to absorb water and nutrients from the soil. At the same time, the ability of crops to absorb carbon dioxide from the air and energy from sunlight increases. This leads to an increase in agricultural production.
- Accelerates photosynthesis of crops. This increases the chlorophyll in the leaves. As a result, crops become stronger and their immunity increases.
- Improves quality by increasing fruit size. Increase in size and quality leads to increase in agricultural production.